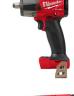

### BUY ONE M18 FUEL BARE TOOL

3/8" CPIW w/ **FRICTION RING \$219.**99

[MIL2854-20]

1/2" CPIW w/ **FRICTION RING \$219.**99

[MIL2855-20]

M18 XC5.0 **BATTERY PACK** [MIL48-11-1850RFREE]

\$189 SAVINGS

3/8" MTIW w/ FRICTION RING **\$249**.99

[MIL2960-20]

1/2" MTIW w/ **FRICTION RING \$249.**99

[MIL2962-20]