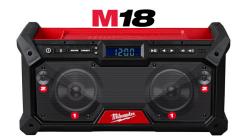

### **BALANCED SOUND**

DUAL 3.5" WOOFERS

DUAL HIGH RANGE TWEETERS

JOBSITE RADIO - TOOL ONLY -**\$179.**99

[MIL2952-20]