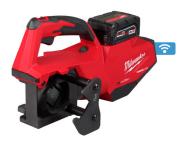

### M18 HOT DEALS

**FORCE LOGIC** SINGLE CHANNEL STRUT SHEAR **\$3.499.**99 [MIL2933-21]

JOBSITE FAN **\$89.**99 MIL0886-20

M18 XC6.0 BATTERY **2 PK** 

**\$249**.99 [MIL48-11-1862]