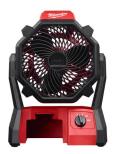

### M18 HOT DEALS

**FORCE LOGIC** SINGLE CHANNEL STRUT SHEAR **\$3.499.**99 [MIL2933-21]

JOBSITE FAN **\$89.**99 MIL0886-20

M18 XC6.0 BATTERY **2 PK** 

**\$249**.99 [MIL48-11-1862]