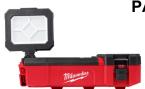

### **BALANCED SOUND**

DUAL 3.5" WOOFERS

DUAL HIGH RANGE TWEETERS

JOBSITE RADIO - TOOL ONLY -**\$179.**99

[MIL2952-20]