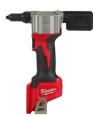

# M12 BUY ONE BARE TOOL

RIVET TOOL **\$249.**99 [MIL2550-20]

UNDERBODY LIGHT

**\$199.**99

[MIL2126-20]

**FUEL 1/4" RA GRINDER \$199.**99

[MIL2485-20]

PACKOUT FLOOD LIGHT w/USB **CHARGING** 