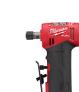

# M12 BUY ONE BARE TOOL

RIVET TOOL **\$249.**99 [MIL2550-20]

UNDERBODY LIGHT

**\$199.**99

[MIL2126-20]

**FUEL 1/4" RA GRINDER \$199.**99

[MIL2485-20]

PACKOUT FLOOD LIGHT w/USB **CHARGING** 