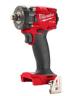

### BUY ONE M18 FUEL BARE TOOL

3/8" CPIW w/ **FRICTION RING \$219.**99

[MIL2854-20]

1/2" CPIW w/ **FRICTION RING \$219.**99

[MIL2855-20]

M18 XC5.0 **BATTERY PACK** [MIL48-11-1850RFREE]

\$189 SAVINGS

3/8" MTIW w/ FRICTION RING **\$249**.99

[MIL2960-20]

1/2" MTIW w/ **FRICTION RING \$249.**99

[MIL2962-20]