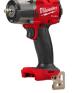

### BUY ONE M18 FUEL BARE TOOL

3/8" CPIW w/ **FRICTION RING \$219.**99

[MIL2854-20]

1/2" CPIW w/ **FRICTION RING \$219.**99

[MIL2855-20]

M18 XC5.0 **BATTERY PACK** [MIL48-11-1850RFREE]

\$189 SAVINGS

3/8" MTIW w/ FRICTION RING **\$249**.99

[MIL2960-20]

1/2" MTIW w/ **FRICTION RING \$249.**99

[MIL2962-20]